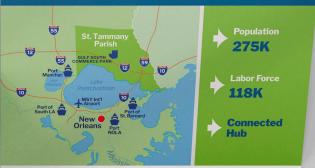

### **Grow in the Gulf**

The Gulf South Commerce Park in St. Tammany Parish is 1,000 contiguous acres of available land for large-scale logistics and distribution, advanced manufacturing, R&D, sustainable businesses, and health and science companies.

# **Grow in the Gulf**

The Gulf South Commerce Park in St. Tammany Parish is 1,000 contiguous acres of available land for large-scale logistics and distribution, advanced manufacturing, R&D, sustainable businesses, and health and science companies.