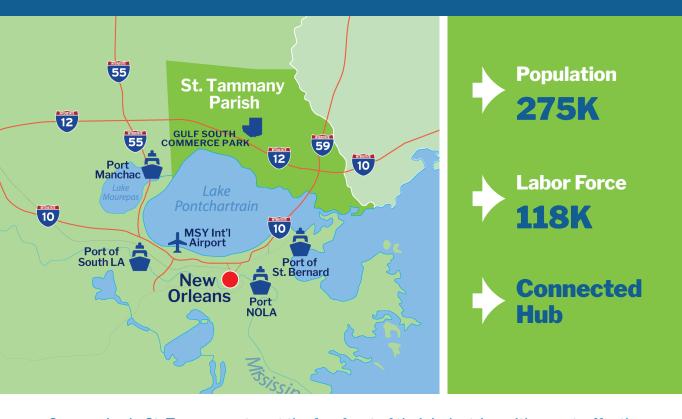

### **Grow in the Gulf**

The Gulf South Commerce Park in St. Tammany Parish is 1,000 contiguous acres of available land for large-scale logistics and distribution, advanced manufacturing, R&D, sustainable businesses, and health and science companies.

# **Grow in the Gulf**

The Gulf South Commerce Park in St. Tammany Parish is 1,000 contiguous acres of available land for large-scale logistics and distribution, advanced manufacturing, R&D, sustainable businesses, and health and science companies.