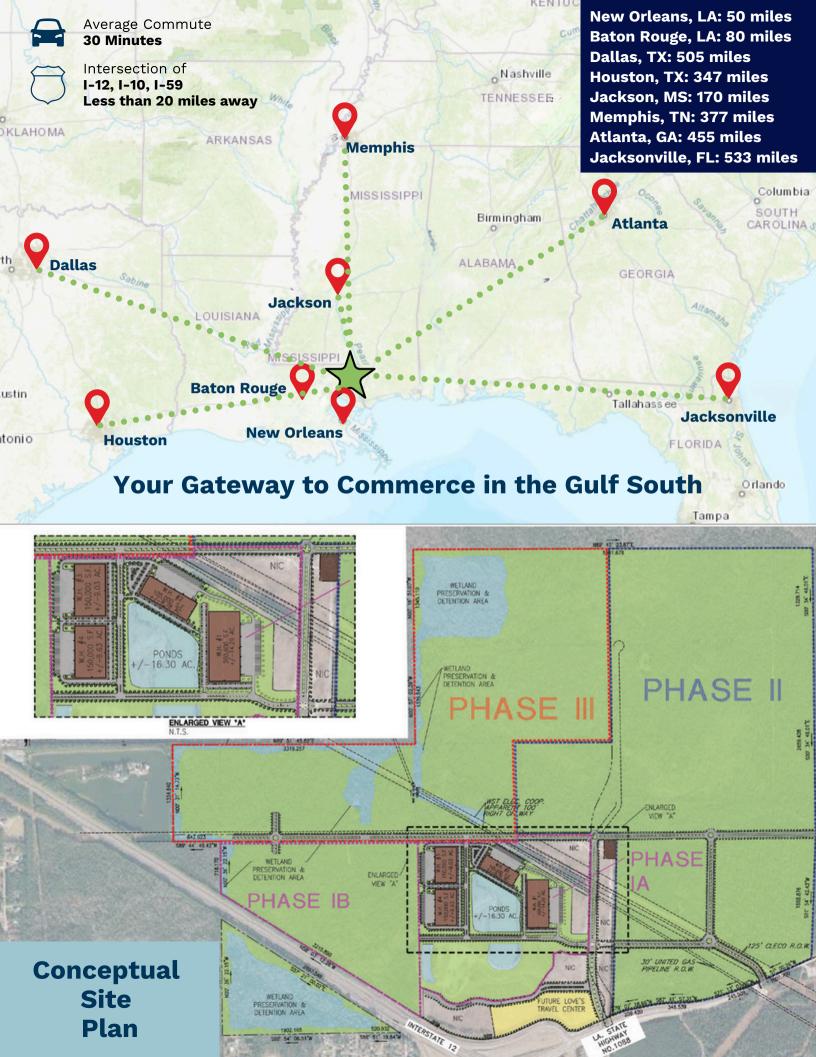

# Multi-Modal Connectivity for Multinational Business

#### **DRIVING DISTANCE**

Houston: **320 miles**Atlanta: **428 miles**Dallas: **448 miles**Chicago: **885 miles** 

- Norfolk Southern Rail Service on eastern side of the parish
- Proximity to 6
   other Class I
   railroads

### 2 International Airports:

- Louis Armstrong New Orleans International Airport
- Biloxi/Gulfport International Airport
- 21 airports within 50 miles

**5 Major Ports,** offering access to 30+ major inland hubs via 14,500 miles of waterways:

- Port of New Orleans
- Port of South Louisiana
- Port of Gulfport
- Port of Manchac
- Port of St. Bernard

## NEARLY, 1000 ACRES READY FOR DEVELOPMENT

**919** continuous acres of vacant land

**189 acres** available for immediate development in Phase I

**92 acres** cleared and shovel ready

**Pad-Ready Sites** 